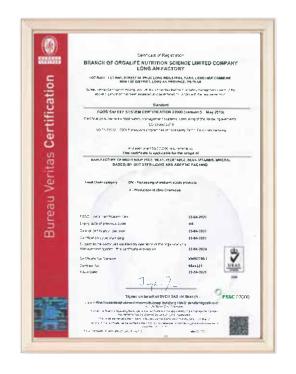

Food safety quality management system in complance with European standards FSSC 22000.